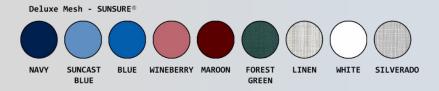

| Ordering Options                |  |
|---------------------------------|--|
| DC14                            |  |
| Specify fabric and color choice |  |

- Especially designed for PD patients
- Sturdy 4-drawer cart with 2 shelves
- Shelf heights from floor:
  Bottom shelf 7.25" Middle shelf 20" Top shelf 33"
- Easy-roll 3" dual-wheel casters (2 locking)
- Skirt available in Driftwood, Redwood (shown) and 9 attractive Sunsure® mesh and 4 Sure-Chek® vinyl colors