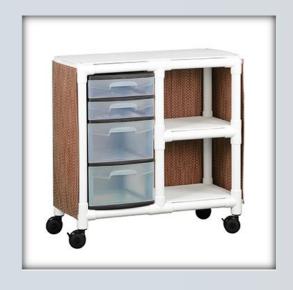

## **Dialysis Cart**

| Technical Data   |        |
|------------------|--------|
| Height:          | 33.5"  |
| Width:           | 33"    |
| Depth:           | 14.5"  |
| Weight:          | 44 lbs |
| Ship Weight:     | 49 lbs |
| Shipping Method: | Parcel |

| Ordering Options                |  |
|---------------------------------|--|
| DC14                            |  |
| Specify fabric and color choice |  |

- Especially designed for PD patients
- Sturdy 4-drawer cart with 2 shelves
- Shelf heights from floor:
  Bottom shelf 7.25" Middle shelf 20" Top shelf 33"
- Easy-roll 3" dual-wheel casters (2 locking)
- Skirt available in Driftwood, Redwood (shown) and 9 attractive Sunsure® mesh and 4 Sure-Chek® vinyl colors

| Replacement Parts                                  |  |
|----------------------------------------------------|--|
| VL SC LPCSET 3 – Replacement Casters               |  |
| NSC BIN UNIT – Replacement Drawer Unit             |  |
| DC14 SKIRT – Replacement Skirt                     |  |
| DC14 SHELF L – Top Shelf Replacement               |  |
| DC14 SHELF S – Middle and Bottom Shelf Replacement |  |
|                                                    |  |